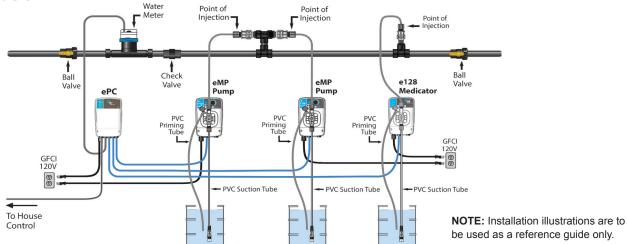

lse Control features:**

| Signal multiple devises independently from a 1PPG or 1PP10G water meter |  |  |
|-------------------------------------------------------------------------|--|--|
| LED indicator lights up for each pulse                                  |  |  |
| Prewired for up to four devices                                         |  |  |
| 120V, 60 Hz                                                             |  |  |
| IP65 water resistant                                                    |  |  |
| Just plug into power supply and connect communication wires             |  |  |



| Description                    | Part #              |
|--------------------------------|---------------------|
| ePulse Control signal splitter | EPC - Pulse Control |

### **ePC** Installation